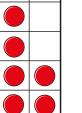

## Make equal groups

Complete the sentences to match each set of base 10

There are equal groups of 10

There are tens.

a)

The ten frames show equal groups.

Complete the sentence for each set of ten frames.

There are equal groups with