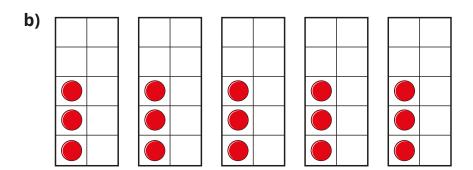

## Make equal groups

Complete the sentences to match each set of base 10

There are equal groups of 10

There are tens.

a)

The ten frames show equal groups.

Complete the sentence for each set of ten frames.

There are equal groups with