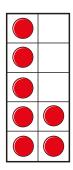

## Make equal groups

Complete the sentences to match each set of base 10

There are equal groups of 10

There are tens.

a)

The ten frames show equal groups.

Complete the sentence for each set of ten frames.

There are equal groups with