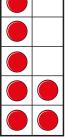

## Make equal groups

Complete the sentences to match each set of base 10

There are equal groups of 10

There are tens.

a)

The ten frames show equal groups.

Complete the sentence for each set of ten frames.

There are equal groups with