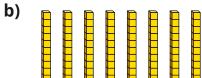

## Make equal groups

Complete the sentences to match each set of base 10

There are equal groups of 10

There are tens.

a)

The ten frames show equal groups.

Complete the sentence for each set of ten frames.

There are equal groups with