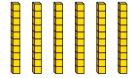

## Make equal groups

Complete the sentences to match each set of base 10

There are equal groups of 10

There are tens.

a)

The ten frames show equal groups.

Complete the sentence for each set of ten frames.

There are equal groups with