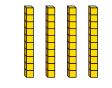

## Make equal groups

Complete the sentences to match each set of base 10

There are equal groups of 10

There are tens.

a)

The ten frames show equal groups.

Complete the sentence for each set of ten frames.

There are equal groups with