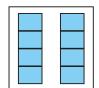

## Make equal groups

Complete the sentences to match each set of base 10

There are equal groups of 10

There are tens.

a)

The ten frames show equal groups.

Complete the sentence for each set of ten frames.

There are equal groups with