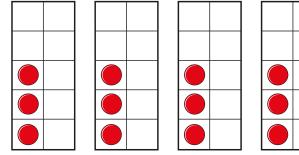

a)

b)

Match the equal groups.

2 tens

2 sixes

6 twos

2 fours

Which pictures show 4 equal groups with 5 in each group?

- a) There are 3 equal groups with 2 in each group.
- **b)** There are 2 equal groups with 3 in each group.

What do you notice about your drawings?

Which pictures show 4 equal groups with 5 in each group?