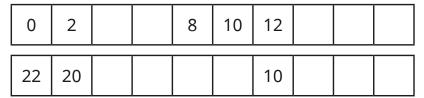

Complete the number tracks.

| 0 | 10 |  |    |    |  |  |
|---|----|--|----|----|--|--|
|   |    |  | 40 | 30 |  |  |

5 What numbers are shown?

What do you notice?

6 Complete the number tracks.

| 0 | 10 |  |    |    |  |  |
|---|----|--|----|----|--|--|
|   |    |  | 40 | 30 |  |  |

Which number does not fit the pattern?