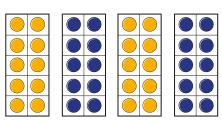

## Count in 2s, 5s and 10s

What numbers are shown?

Complete the number tracks.

What numbers are shown?

What do you notice?

Complete the number tracks.

What numbers are shown?

What do you notice?

5 What numbers are shown?

What do you notice?

6 Complete the number tracks.

| 0 | 10 |  |    |    |  |  |
|---|----|--|----|----|--|--|
|   |    |  | 40 | 30 |  |  |

Which number does not fit the pattern?