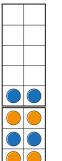

## Count in 2s, 5s and 10s

What numbers are shown?

Complete the number tracks.

What numbers are shown?

What do you notice?

Complete the number tracks.

What numbers are shown?

What do you notice?