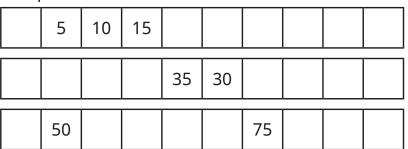

## Count in 2s, 5s and 10s

What numbers are shown?

Complete the number tracks.

What numbers are shown?

What do you notice?

Complete the number tracks.

What numbers are shown?

What do you notice?

## Count in 2s, 5s and 10s

4 Complete the number tracks.

| 1 1 1 1 1 1 1 1 1 1 1 1 1 1 1 1 1 1 1 1 |    |    |    |    |    |    |  |  |  |
|-----------------------------------------|----|----|----|----|----|----|--|--|--|
|                                         | 5  | 10 | 15 |    |    |    |  |  |  |
|                                         |    |    |    | 35 | 30 |    |  |  |  |
|                                         | 50 |    |    |    |    | 75 |  |  |  |