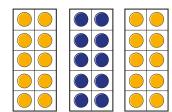

## Count in 2s, 5s and 10s

What numbers are shown?

Complete the number tracks.

What numbers are shown?

What do you notice?

Complete the number tracks.

What numbers are shown?

What do you notice?