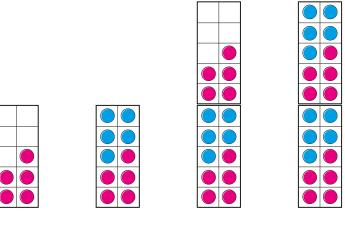

## Count in 2s, 5s and 10s

What numbers are shown?

Complete the number tracks.

What numbers are shown?

What do you notice?

Complete the number tracks.

What numbers are shown?

What do you notice?