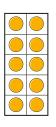

## Count in 2s, 5s and 10s

What numbers are shown?

Complete the number tracks.

What numbers are shown?

What do you notice?

Complete the number tracks.

What numbers are shown?

What do you notice?