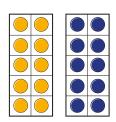

## Count in 2s, 5s and 10s

What numbers are shown?

Complete the number tracks.

What numbers are shown?

What do you notice?

Complete the number tracks.

What numbers are shown?

What do you notice?