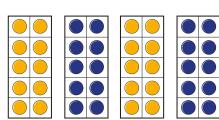

## Count in 2s, 5s and 10s

What numbers are shown?

Complete the number tracks.

What numbers are shown?

What do you notice?

Complete the number tracks.

What numbers are shown?

What do you notice?