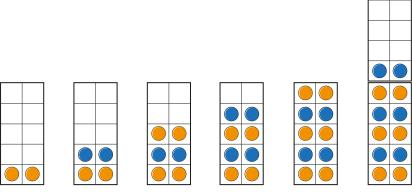

## Count in 2s, 5s and 10s

What numbers are shown?

Complete the number tracks.

What numbers are shown?

What do you notice?

Complete the number tracks.

What numbers are shown?

What do you notice?